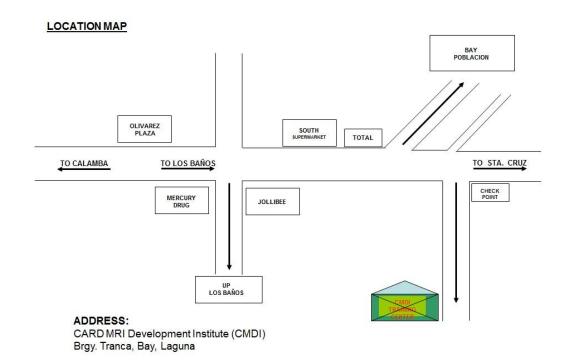

Todo-todong Benepisyo kayang-kay salaki ng Pondo ay Kayang-kay kung Tayo ay Sama-sama'





"Sa ika-13 taon ng Katatagan at Kahusayan, Serbisyong CARD MBA

Laging Maaasahan"

Annual General Membership Meeting



# Annual General Membership Meeting

13th Year

"Sa ika-13 taon ng Katatagan at Kahusayan,
Serbisyong CARD MBA Laging Maaasahan"

#### **5 SEPTEMBER (WEDNESDAY)**

### ARRIVAL OF PARTICIPANTS AT CARD MRI DEVELOPMENT INSTITUTE

#### **6 SEPTEMBER (THURSDAY)**

| 7:30 – 8:00  | REGISTRATION                                                                    | MS. LAILANIE L. MORAL  CAMIA  MS. MA. JOYCE M. ALIMAGNO  CLUSTER MANAGER                                                            |
|--------------|-----------------------------------------------------------------------------