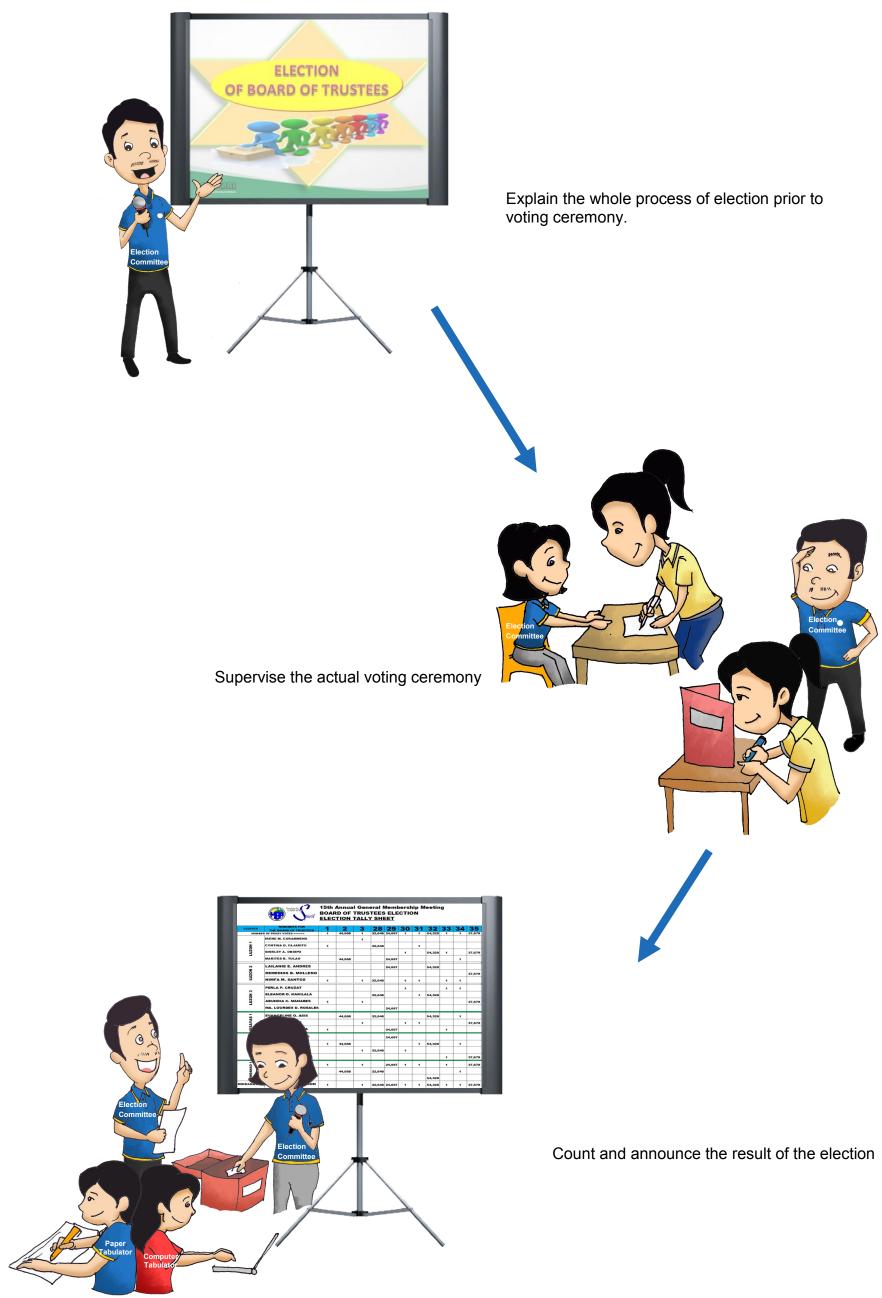

|                | 1 <i>TE</i> | СМ                          | Profile Forms from covered PO with quali-<br>fied nominees and set meeting with the<br>members of Cluster Nomination Com-<br>mittee |  |
|                                                                                                |                                                         |                     |                  | CNC)                                                                                                                                                   |                |             |                             | Collects all Nomination and                                                                                                         |  |

## **Election Process**