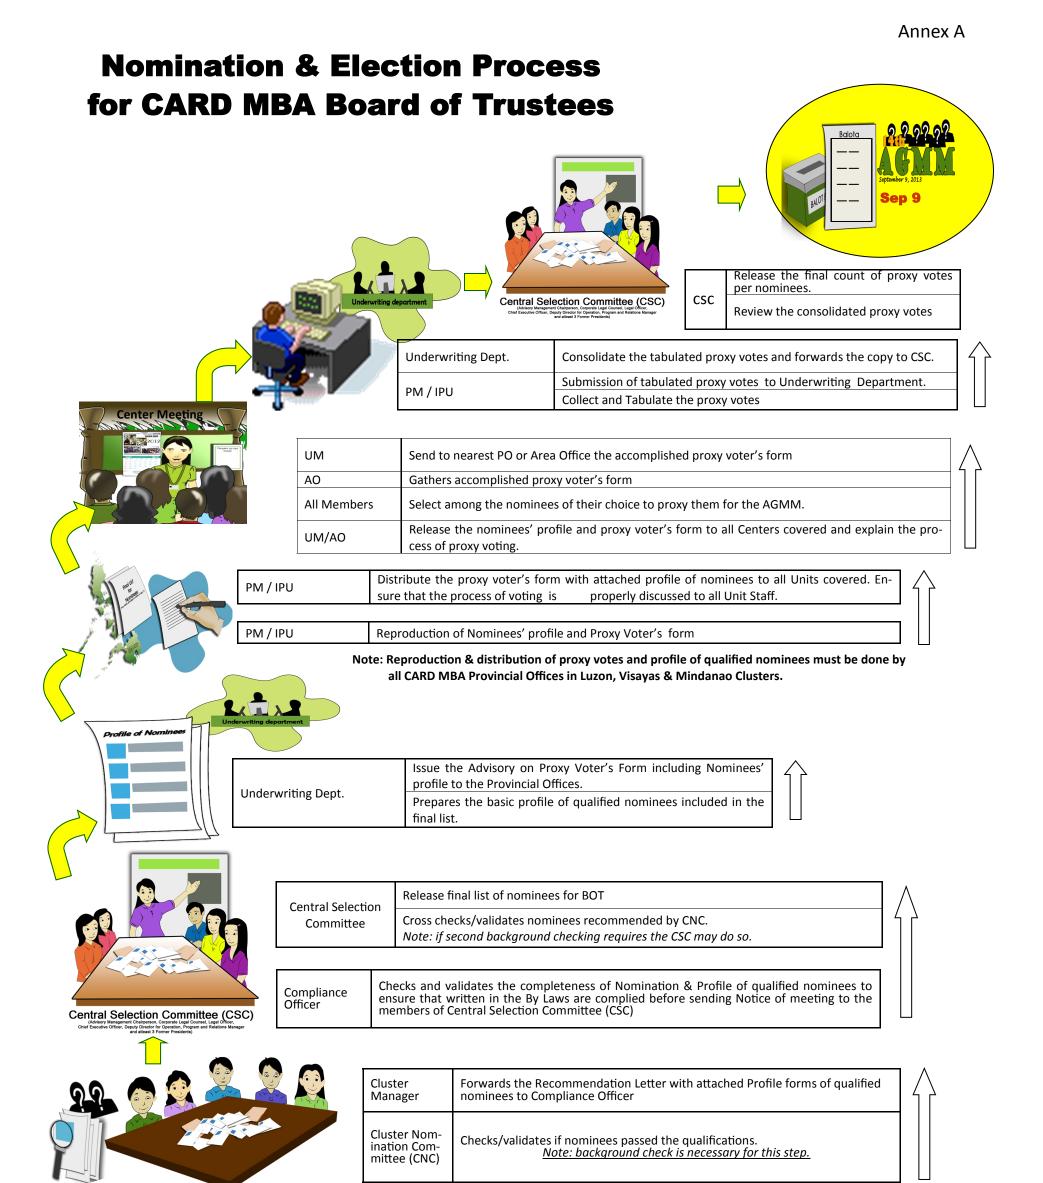

| LUZON 1<br>LUZON 2<br>LUZON 3<br>LUZON 4<br>VISAYAS 1<br>VISAYAS 2<br>MINDANAO 1<br>MINDANAO 2 | IN BY-LAWS<br>2<br>3<br>2<br>1<br>1<br>1<br>1<br>1<br>1 | AGMM                | ELECTED ON AGM   | PRO                                                                                                                                                    | LIST           |             | kipu N                      | nventory of qualified nominees<br>ote: Review the qualification before conducting in-<br>ventory.                                   |  |
|------------------------------------------------------------------------------------------------|---------------------------------------------------------|---------------------|------------------|--------------------------------------------------------------------------------------------------------------------------------------------------------|----------------|-------------|-----------------------------|-------------------------------------------------------------------------------------------------------------------------------------|--|
| LUZON 1<br>LUZON 2<br>LUZON 3<br>LUZON 4<br>VISAYAS 1<br>VISAYAS 2                             | IN BY-LAWS 2 2 3                                        | AGMM                | ELECTED ON AGM   |                                                                                                                                                        | LIST           |             | kipu N                      | nventory of qualified nominees                                                                                                      |  |
| LUZON 1<br>LUZON 2<br>LUZON 3<br>LUZON 4<br>VISAYAS 1                                          | IN BY-LAWS 2 2 3                                        | AGMM                | ELECTED ON AGM   |                                                                                                                                                        | LIST           |             | kipu N                      | nventory of qualified nominees                                                                                                      |  |
| LUZON 1<br>LUZON 2<br>LUZON 3<br>LUZON 4                                                       | IN BY-LAWS 2 2 3                                        | AGMM                | ELECTED ON AGM   |                                                                                                                                                        |                |             | kipu N                      | nventory of qualified nominees                                                                                                      |  |
| LUZON 1<br>LUZON 2<br>LUZON 3                                                                  | IN BY-LAWS 2 2 3                                        | AGMM                | ELECTED ON AGM   |                                                                                                                                                        |                |             | kipu N                      | nventory of qualified nominees                                                                                                      |  |
| LUZON 1<br>LUZON 2                                                                             | IN BY-LAWS<br>2<br>2                                    | AGMM                | ELECTED ON AGM   |                                                                                                                                                        |                |             | Ir                          | nventory of qualified nominees                                                                                                      |  |
| LUZON 1                                                                                        | IN BY-LAWS<br>2                                         | AGMM                | ELECTED ON AGM   | PRC                                                                                                                                                    |                |             |                             | ·                                                                                                                                   |  |
|                                                                                                | IN BY-LAWS                                              | AGMM                | ELECTED ON AGM   | PRC                                                                                                                                                    | VINCIAL OFFICE |             |                             | initiately ini-out Frome Form after nonimation                                                                                      |  |
| CLUSTER                                                                                        |                                                         | AGMM                | ELECTED ON AGM   |                                                                                                                                                        |                |             |                             | inimediately ini-out Prome Form after nomination                                                                                    |  |
|                                                                                                | APPROVED<br>COMPOSITION                                 | REMAINING<br>BOT ON | NO. OF BOT TO BE | 1. Nomination can be done in the Center Meeting a<br>the minutes written in the Center Logbook.<br>2. Nominee must immediately fill-out Profile Form a |                |             |                             |                                                                                                                                     |  |
|                                                                                                |                                                         |                     | uki dalakakarar  |                                                                                                                                                        | Member         |             | Any CARD<br>MBA Mem-<br>ber | Nominates qualified MBA Coordinator as nominee for BOT and accomplish Nomination Form.                                              |  |
|                                                                                                |                                                         | <u> </u>            | 69 60            |                                                                                                                                                        |                |             | РМ                          | Review the completeness Nomination & Profile forms and forwards to Cluster Manager                                                  |  |
|                                                                                                |                                                         |                     |                  | ( ними.                                                                                                                                                |                | 1 <i>TE</i> | СМ                          | Profile Forms from covered PO with quali-<br>fied nominees and set meeting with the<br>members of Cluster Nomination Com-<br>mittee |  |
|                                                                                                |                                                         |                     |                  | CNC)                                                                                                                                                   |                |             |                             | Collects all Nomination and                                                                                                         |  |